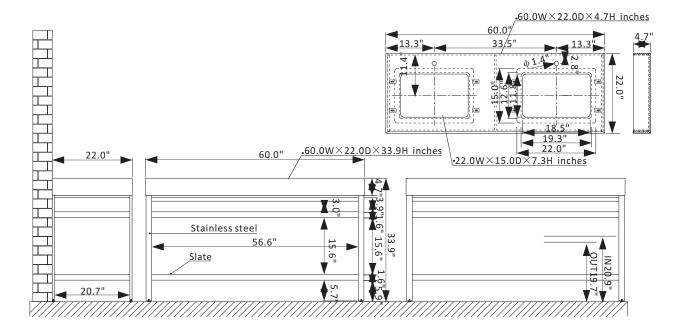

## 702560M-BG-WK

## Features

Constructed of high-quality stainless steel with sintered stone for superior durability and stability.

Structure base available in Brushed Gold or Matte Black finish to enhance your décor. Your choice of White or Gray countertop lends a touch of refined opulence.

Large open shelf below provides convenient space for storage or display.

Double, rectangular glazed white ceramic under-mount sinks included.

Single, rectangular LED mirror with aluminum frame coordinates perfectly with vanity. Pre-drilled and designed for easy plumbing and faucet installation.